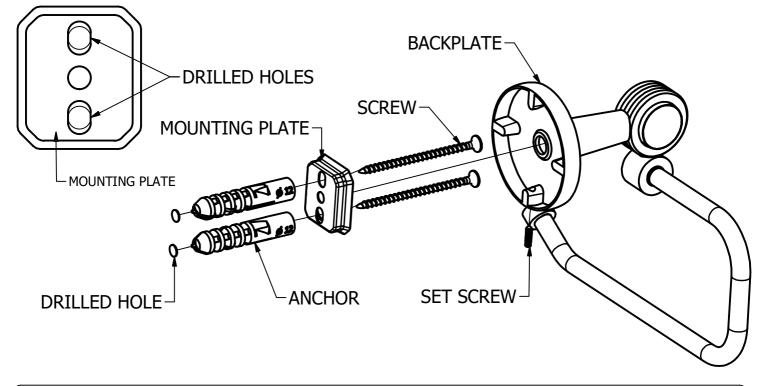

## (Step1: Drill Holes in Wall for screws or screw anchors and attached Mounting plate to Wall

Determine your desired location for installation and make a mark for the location of the mounting plate. Remove mounting plate from backplate by loosening set screw in backplate as pictured below. Place center hole of mounting plate over mark made above. Make 2 marks where mounting screws will be placed as shown below. Drill hole at each of the marks. (You may substitute other style mounting anchors or screws if desired). Place anchors into the holes made. Place mounting plate over holes and secure to mounting surface using screws as shown below.