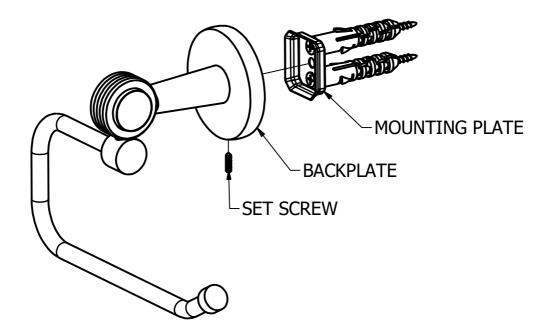

## Step2: Attach Bracket to Mounting Plate

Place bracket on mounting plate and secure by tightening set screw as shown below.